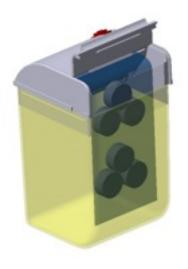

## IDEALPILL "Multi-pills versions"

## Requests

- Needs of dispensing 3 pills at the same time
- Pills size: 9,47 e 8 mm
- Ergonomic shape in order to keep the box in a normal hand
- Smooth dosing

#### Conclusions

- Square shape : 38 x 38 mm size
- the pills are packed in triangular to optimize the space
- presentation of an alternative "taylor-made" version keeping same dosing way concept

## ALTERNATIVE "MULTIPILLS" SOLUTION