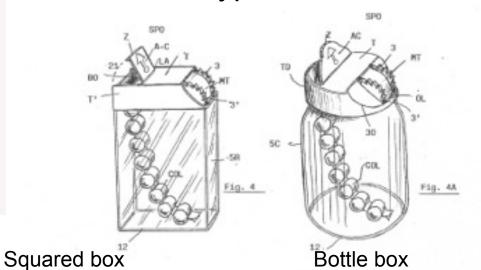

#### Different types of container

"CHILD PROOF" VERSION

It's necessary to press both sides to open

**FRONTAL** 

**VISION** 

"SQUARED BOX" **MODEL** 

**UPPER VISION** 