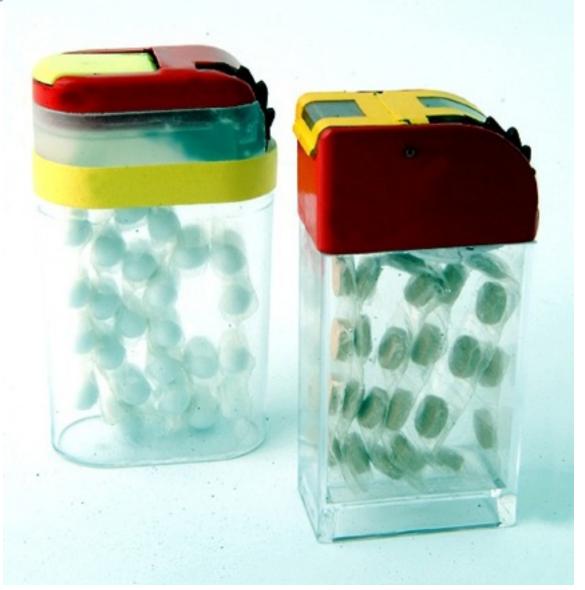

### Examples of existing pill packs

7

## IDEALPILL -Description-

IDEALPILL is a new patented packaging solution that facilitate the dispensing of different types of food and no-food pills from a standard container/box.

The solution is well described in the following technical designs. The concept consists simply in inserting inside a standard container/box, a strip of packed pills positioned in a preordinated sequence, in order to facilitate their dispensing, simply roll on a small wheel placed in the upper side of the cap.