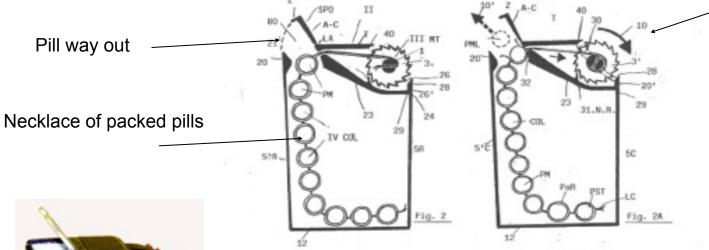

## IDEALPILL -Description-

IDEALPILL is a new patented packaging solution that facilitate the dispensing of different types of food and no-food pills from a standard container/box.

The solution is well described in the following technical designs. The concept consists simply in inserting inside a standard container/box, a strip of packed pills positioned in a preordinated sequence, in order to facilitate their dispensing, simply roll on a small wheel placed in the upper side of the cap.

### Operation

Small wheel with winder

#### **BASIC ELEMENTS**