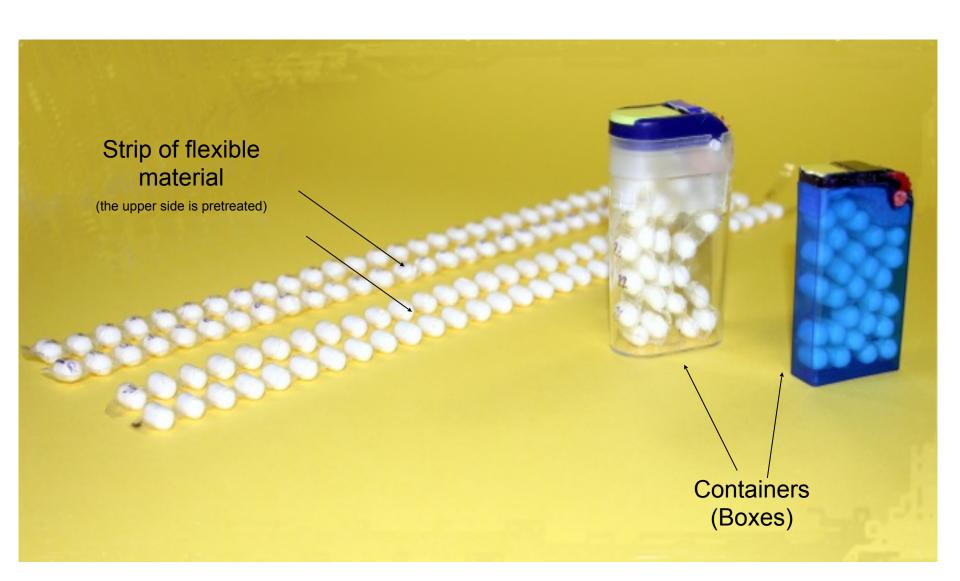

## IDEALPILL -Description-

IDEALPILL is a new patented packaging solution that facilitate the dispensing of different types of food and no-food pills from a standard container/box.

The solution is well described in the following technical designs. The concept consists simply in inserting inside a standard container/box, a strip of packed pills positioned in a preordinated sequence, in order to facilitate their dispensing, simply roll on a small wheel placed in the upper side of the cap.

## - Advantages -

- Facilitate the dispensing of single pills in a pre-determined way and consequently easy control of the dosage.
- The pills not dispensed remain well protected inside the container in the packed strips (no dust, no deterioration, longer shel-life).
- The pills cannot be separeted, eliminating the problem of detection: this is a key requirement for the pharmaceutical companies.
- Maximum hygienity both during usage (you can swallow the pill without touch them with hands) during transport and in the production process
- The concept includes both "Child proof" and "senior friendly" features