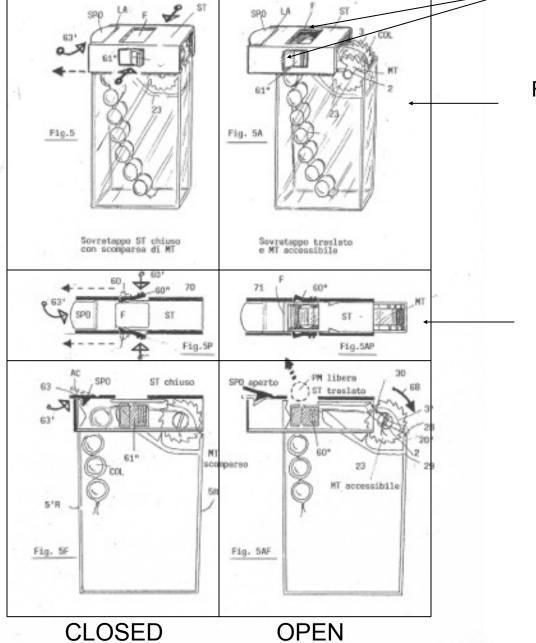

## IDEALPILL -Description-

IDEALPILL is a new patented packaging solution that facilitate the dispensing of different types of food and no-food pills from a standard container/box.

The solution is well described in the following technical designs. The concept consists simply in inserting inside a standard container/box, a strip of packed pills positioned in a preordinated sequence, in order to facilitate their dispensing, simply roll on a small wheel placed in the upper side of the cap.

### Operation

Small wheel with winder

#### Different types of container

"CHILD PROOF" VERSION

It's necessary to press both sides to open

**FRONTAL** 

**VISION** 

"SQUARED BOX" **MODEL** 

**UPPER VISION** 

#### **BASIC ELEMENTS**