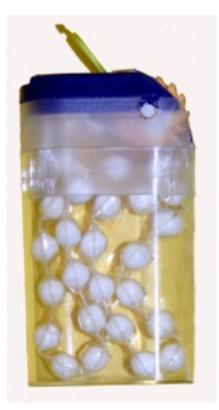

## IDEALPILL "Multi-pills versions"

## Requests

- Needs of dispensing 3 pills at the same time
- Pills size: 9,47 e 8 mm
- Ergonomic shape in order to keep the box in a normal hand
- Smooth dosing

#### Conclusions

- Square shape : 38 x 38 mm size
- the pills are packed in triangular to optimize the space
- presentation of an alternative "taylor-made" version keeping same dosing way concept