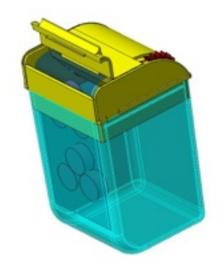

## IDEALPILL -Description-

IDEALPILL is a new patented packaging solution that facilitate the dispensing of different types of food and no-food pills from a standard container/box.

The solution is well described in the following technical designs. The concept consists simply in inserting inside a standard container/box, a strip of packed pills positioned in a preordinated sequence, in order to facilitate their dispensing, simply roll on a small wheel placed in the upper side of the cap.

#### **BASIC ELEMENTS**