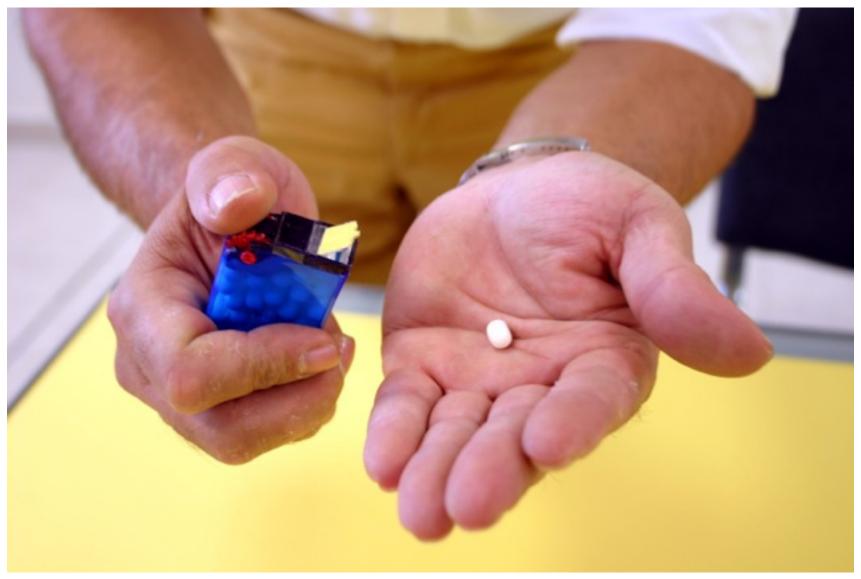

## IDEALPILL -Description-

IDEALPILL is a new patented packaging solution that facilitate the dispensing of different types of food and no-food pills from a standard container/box.

The solution is well described in the following technical designs. The concept consists simply in inserting inside a standard container/box, a strip of packed pills positioned in a preordinated sequence, in order to facilitate their dispensing, simply roll on a small wheel placed in the upper side of the cap.

## - Advantages -

- Facilitate the dispensing of single pills in a pre-determined way and consequently easy control of the dosage.
- The pills not dispensed remain well protected inside the container in the packed strips (no dust, no deterioration, longer shel-life).
- The pills cannot be separeted, eliminating the problem of detection: this is a key requirement for the pharmaceutical companies.
- Maximum hygienity both during usage (you can swallow the pill without touch them with hands) during transport and in the production process
- The concept includes both "Child proof" and "senior friendly" features