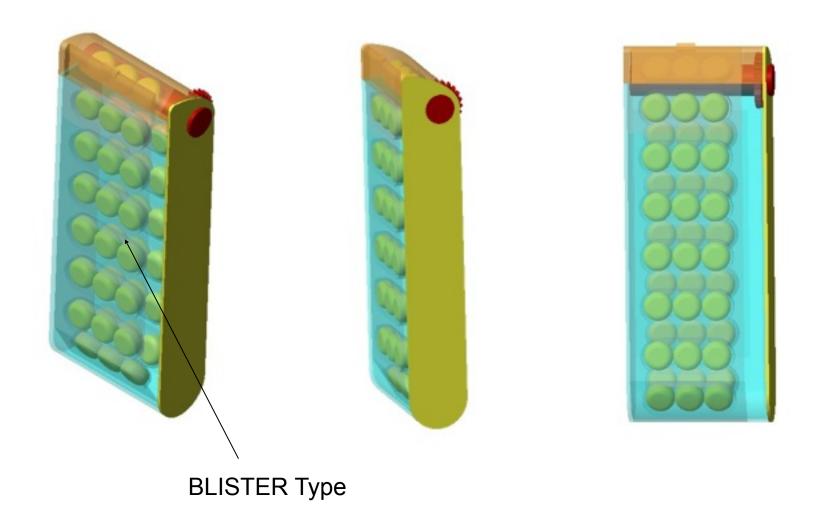

## Existing Pill Packs

Today on the market you can find the following types of pills packaging:

- 1. Glass bottle with plastic/metal cap
- 2. Blister (mainly used in the pharmaceutical business )
- 3. Airtight plastic bottle with anti-tampering cap
- 4. Square cartboard box (candy and tablets)
- 5. Square plastic box (candy and tablets)
- 6. Four side sealed packs
- 7. Metal box

### Examples of existing pill packs

7