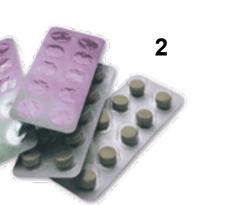

## Existing Pill Packs

Today on the market you can find the following types of pills packaging:

- 1. Glass bottle with plastic/metal cap
- 2. Blister (mainly used in the pharmaceutical business )
- 3. Airtight plastic bottle with anti-tampering cap
- 4. Square cartboard box (candy and tablets)
- 5. Square plastic box (candy and tablets)
- 6. Four side sealed packs
- 7. Metal box

### Examples of existing pill packs

7