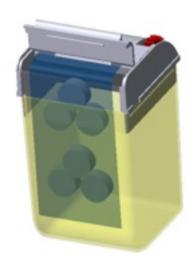

## IDEALPILL "Multi-pills versions"

## Requests

- Needs of dispensing 3 pills at the same time
- Pills size: 9,47 e 8 mm
- Ergonomic shape in order to keep the box in a normal hand
- Smooth dosing

#### Conclusions

- Square shape : 38 x 38 mm size
- the pills are packed in triangular to optimize the space
- presentation of an alternative "taylor-made" version keeping same dosing way concept

# IDEALPILL MUTIPILLS VERSION