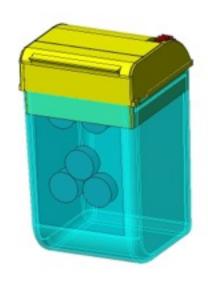

## IDEALPILL -Description-

IDEALPILL is a new patented packaging solution that facilitate the dispensing of different types of food and no-food pills from a standard container/box.

The solution is well described in the following technical designs. The concept consists simply in inserting inside a standard container/box, a strip of packed pills positioned in a preordinated sequence, in order to facilitate their dispensing, simply roll on a small wheel placed in the upper side of the cap.

#### **BASIC ELEMENTS**